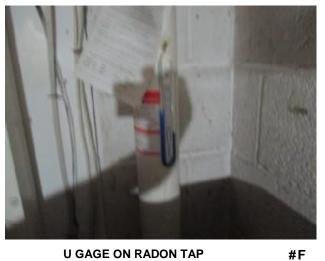

| Page 13 of 13    |  |  |  |  |  |  |  |

Copyright 2006  $\,\,\odot\,\bullet\,$  New Image Software, Inc.  $\bullet$  All rights reserved. Rev 7/7/2005

Foundation



U GAGE ON RADON TAP



WATER LEAK AT BASEMENT CLOSET

Foundation



WATER LEAK AT BASEMENT CLOSET #F

Homewright Inspections, LLC

Insp Date: 6/23/2015

11000 NEWFOUNDLAND DOG LANE

File # 3214

#### ROOF

OVERALL, THE SHINGLE COVER IS INTACT AND STILL IN SERVICEABLE CONDITION (SERVICEABLE DEFINED : SHOULD 10 TO < 15 % OF THE ROOF COVER SUSTAIN DAMAGE, IT WOULD STILL BE WORTH HAVING IT REPAIRED VERSUS OFF AND REPLACING IT ALTOGETHER). THERE IS A SMALL GROUPING OF CHIPPED SHINGLE TABS, OVERHANGING THE RAKE AT THE RIGHT GABLE SIDE, REAR SLOPE SIDE WHERE A PIECE OF SHEET METAL WAS INSTALLED LIKELY FOR THE PURPOSE OF KEEPING WATER OUT COMPENSATING FOR THE LOSS OF THE ROOF COVER THERE. RECOMMEND TO REPLACE THE DAMAGED SHINGLE THERE. THE QUALITY AND WEIGHT OF THE SHINGLES USED HERE ARE TYPICAL