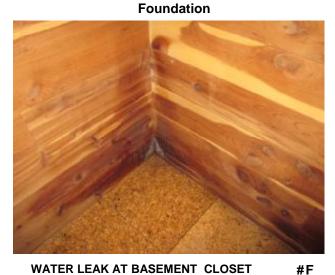

| Page 13 of 13    |  |  |  |  |  |  |  |

Copyright 2006  $\,\,\odot\,\bullet\,$  New Image Software, Inc.  $\bullet$  All rights reserved. Rev 7/7/2005

Foundation



U GAGE ON RADON TAP



WATER LEAK AT BASEMENT CLOSET

Foundation



WATER LEAK AT BASEMENT CLOSET #F

Homewright Inspections, LLC

Insp Date: 6/23/2015

11000 NEWFOUNDLAND DOG LANE

File # 3214

#### ROOF

OVERALL, THE SHINGLE COVER IS INTACT AND STILL IN SERVICEABLE CONDITION (SERVICEABLE DEFINED : SHOULD 10 TO < 15 % OF THE ROOF COVER SUSTAIN DAMAGE, IT WOULD STILL BE WORTH HAVING IT REPAIRED VERSUS OFF AND REPLACING IT ALTOGETHER). THERE IS A SMALL GROUPING OF CHIPPED SHINGLE TABS, OVERHANGING THE RAKE AT THE RIGHT GABLE SIDE, REAR SLOPE SIDE WHERE A PIECE OF SHEET METAL WAS INSTALLED LIKELY FOR THE PURPOSE OF KEEPING WATER OUT COMPENSATING FOR THE LOSS OF THE ROOF COVER THERE. RECOMMEND TO REPLACE THE DAMAGED SHINGLE THERE. THE QUALITY AND WEIGHT OF THE SHINGLES USED HERE ARE TYPICAL OF A 25 YEARS WARRANTE