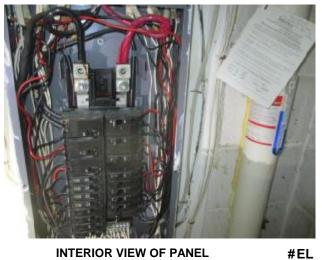

3 GFCI: Acceptable See Exterior & Kitchen Pages (Install As Needed) Safety Concern Amperage: Acceptable 4 Monitor Maintenance Item 5 Wiring: Acceptable Monitor Maintenance Item 6 7 2 2 8 INFORMATION 9 Amps: 100 Branch circuit wiring: Copper 14 10 Volts: 120/240 15 Grounding: Water Pipes Main box location: Basement 11 Ground fault protection at: Baths 16 12 Main Disconnect: Basement Main box type: Breakers 17 Main service 13 Aluminum conductor: 18 Wiring type: Romex NM

NDITION OF AN ELEMENT ME WAS NOT VISUALLY OPE THAN THE INSPECTOR HOME INSPECTION AND POTABLE WATER IE COULD DEVELOP CAUSING DAMAGE TO THE CAUSE SEWAGE BACK UPS PLUMBER OUT TO SCOPE EWAY TO THE SEWER **DNTRACTORS AND ROOTER** S \$100.00 TO \$200.00 BUT ON THAT THE LATERAL IS DED THAT THE BUYER HAVE

Page 7 of 13

Electrical



INTERIOR VIEW OF PANEL

Electrical



ENCLOSE WIRE SPLICES INSIDE COVERED J- BOX #EL

#### Homewright Inspections, LLC

# **Kitchen & Laundry**

#### COMPONENT CONDITION

N

ACTION RECOMMENDED

PERSPECTIVE

#### KITCHEN

| 1 |   |                      |            |         |                  |
|---|---|----------------------|------------|---------|------------------|
|   | 1 | Walls/ceiling/floor: | Acceptable | Monitor | Maintenance Item |
|   | 2 | Doors & windows:     | Acceptable | Monitor | Maintenance Item |
|   | 3 | Heating & cooling:   | Acceptable | Monitor | Maintenance Item |
|   | 4 | Cabinets/shelves:    | Acceptable | Monitor | Maintenance Item |
|   | 5 | Sink plumbing:       | Acceptable | Monitor | Maintenance Item |
|   |   |                      |            |