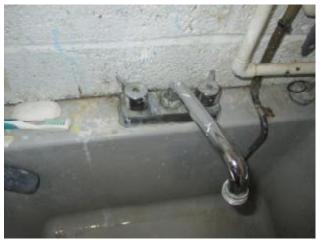

HIS IS NOT SURPRISING. THE CIRCUITS ARE GROUNDED THEREFORE GFCI'S SHOULD BE EASY TO INSTALL IN THOSE ROOMS THE SEC CODE EXPECTATION IS THAT PROTECTED RECEPTACLES BE INSTALLED AT OUTLETS WITHIN 6' OF THE SINK . RECOMMEND TO HAVE THESE RECEPTACLES IMPROVED WITH GFCI'S AS REQUIRED BY CURRENT CODE. SINCE THE KITCHEN HAS BEEN COMPLETELY REMODELED , SINCE THE USE OF GFCI BECAME CODE, THE INSTALLERS SHOULD HAVE UPGRADED THE RECEPTACLES AT THAT TIME AS EXPECTED. RECOMMEND TO HAVE A LICENSED ELECTRICIAN OUT TO PUT THEM WHERE ABSENT AND REQUIRED BY CURRENT CODE.

THE KITCHEN FAN THOUGH TECHNICALLY FUNCTIONAL, SOUND LABORED WHEN RUNNING AND MAY LIKELY FAIL SOON. RECOMMEND TO REPLACE THE FAN WITH A COLOR MATCHING REPLACEMENT APPLIANCE.

11000 NEWFOUNDLAND DOG LANE-MARLEY HITCHCOCK

Kitchen & Laundry



LAUNDRY TUB FIXTURE LEAKS

#K

|     | Homewright Inspections, LLC                |                 |                    |                    |             |           |                 |                                      |
|-----|--------------------------------------------|-----------------|--------------------|--------------------|-------------|-----------|-----------------|--------------------------------------|
|     |                                            |                 |                    |                    |             |           |                 |                                      |
|     |                                            |                 |                    | Bathro             | oms         |           |                 |