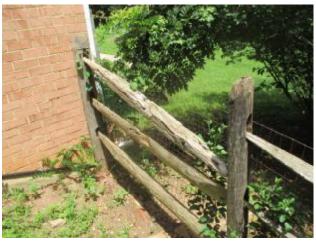

| ) NEWFOUNDLAND   | DOG LANE-MARLE | Y НІТСНСОСК                                  |                   | Page 4 of 13                   |  |  |

Grounds & Drainage



PORCH CRACK PARALLEL TO POST #GD

Grounds & Drainage



PORCH HAS SETTLED CAUSING POST TO FLOAT #GD

**Grounds & Drainage** 



ROTTED SPLIT RAILS @ LEFT & FRONT #GD

PDF created with pdfFactory trial version www.pdffactory.com

|                                        |                                                                        |                                           | Homewright Inspe                                                                        | ections, LLC           |                                                              |                                |
|----------------------------------------|------------------------------------------------------------------------|-------------------------------------------|-----------------------------------------------------------------------------------------|------------------------|----------------------------------------------------