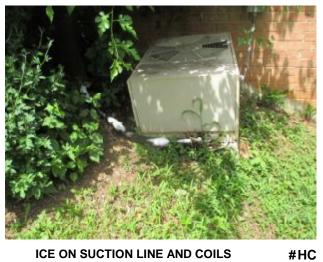

|                                |
| 24                                     |                                                                        |                                           |                                                                                         |                        |                                                              |                                |
| 110                                    | 00 NEWFOUNDLAND                                                        | DOG LANE-MARLEY                           | / HITCHCOCK                                                                             |                        |                                                              | Page 5 of 13                   |

HVAC



ICE ON SUCTION LINE AND COILS

|