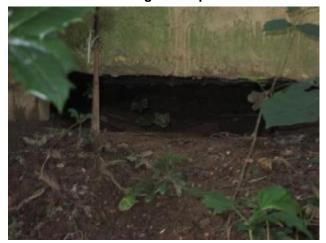

|                            |                                          |       |                              |                                    |  |

11000 NEWFOUNDLAND DOG LANE-MARLEY HITCHCOCK

Page 11 of 13

Garage & Carport



VOID BENEATH THE CAR PORT PAD #GC

Garage & Carport



CLOSE UP OF SUB SLAB EROSION @ CARPORT #GC

| Homewright Inspections, LLC                               |                   |            |                            |                  |  |  |
|-----------------------------------------------------------|-------------------|------------|----------------------------|------------------|--|--|
|                                                           |                   |            | Attic                      |                  |  |  |
|                                                           | COMPONENT         | CONDITION  | ACTION RECOMMENDED         | PERSPECTIVE      |  |  |
| 1                                                         | Access:           | Acceptable | Monitor                    | Maintenance Item |  |  |
| 2