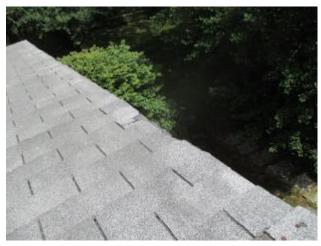

#### KITCHEN

| 1 |   |                      |            |         |                  |
|---|---|----------------------|------------|---------|------------------|
|   | 1 | Walls/ceiling/floor: | Acceptable | Monitor | Maintenance Item |
|   | 2 | Doors & windows:     | Acceptable | Monitor | Maintenance Item |
|   | 3 | Heating & cooling:   | Acceptable | Monitor | Maintenance Item |
|   | 4 | Cabinets/shelves:    | Acceptable | Monitor | Maintenance Item |
|   | 5 | Sink plumbing:       | Acceptable | Monitor | Maintenance Item |
|   |   |                      |            |         | -                |