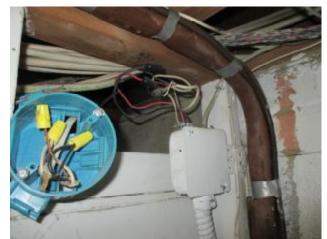

hen Pages (Install As Needed) Safety Concern Amperage: Acceptable 4 Monitor Maintenance Item 5 Wiring: Acceptable Monitor Maintenance Item 6 7 2 2 8 INFORMATION 9 Amps: 100 Branch circuit wiring: Copper 14 10 Volts: 120/240 15 Grounding: Water Pipes Main box location: Basement 11 Ground fault protection at: Baths 16 12 Main Disconnect: Basement Main box type: Breakers 17 Main service 13 Aluminum conductor: 18 Wiring type: Romex NM

NDITION OF AN ELEMENT ME WAS NOT VISUALLY OPE THAN THE INSPECTOR HOME INSPECTION AND POTABLE WATER IE COULD DEVELOP CAUSING DAMAGE TO THE CAUSE SEWAGE BACK UPS PLUMBER OUT TO SCOPE EWAY TO THE SEWER **DNTRACTORS AND ROOTER** S \$100.00 TO \$200.00 BUT ON THAT THE LATERAL IS DED THAT THE BUYER HAVE

Page 7 of 13

Electrical



INTERIOR VIEW OF PANEL

Electrical



ENCLOSE WIRE SPLICES INSIDE COVERED J- BOX #EL

#### Homewright Inspections, LLC

# **Kitchen & Laundry**

#### COMPONENT CONDITION

N

ACTION RECOMMENDED

PERSPECTIVE

#### KITCHEN

| 1 |   |                      |            |         |                  |
|---|---|----------------------|------------|---------|------------------|
|   | 1 | Walls/ceiling/floor: | Acceptable | Monitor | Maintenance Item |
|   | 2 | Doors & windows:     | Acceptable | Monitor | Maintenance Item |
|   | 3 | Heating & cooling:   | Acceptable | Monitor | Maintenance Item |
|   | 4 | Cabinets/shelves:    | Acceptable | Monitor | Maintenance Item |
|   | 5 | Sink plumbing:       | Acceptable | Monitor | Maintenance Item |
|   |   |                      |            |         | -                |

#### APPLIANCE