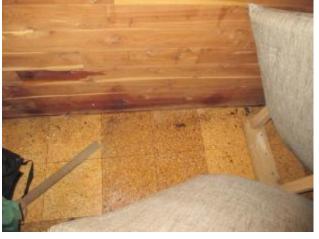

#### KITCHEN

| 1 |   |                      |            |         |                  |
|---|---|----------------------|------------|---------|------------------|
|   | 1 | Walls/ceiling/floor: | Acceptable | Monitor | Maintenance Item |
|   | 2 | Doors & windows:     | Acceptable | Monitor | Maintenance Item |
|   | 3 | Heating & cooling:   | Acceptable | Monitor | Maintenance Item |
|   | 4 | Cabinets/shelves:    | Acceptable | Monitor | Maintenance Item |
|   | 5 | Sink plumbing:       | Acceptable | Monitor | Maintenance Item |
|   |   |                      |            |         | -                |